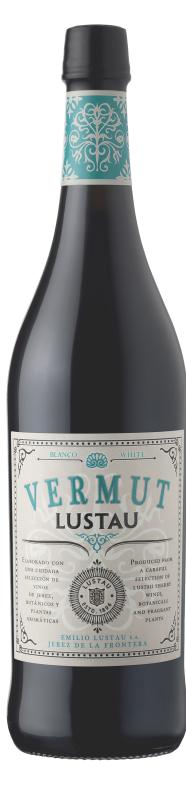

# L U S T A U V E R M U T

# **BLANCO**

#### BASE

Fino & Moscatel

#### AGING

A **perfect blend** of two wines: a dry, mineral and crisp **Fino** sherry and a sweet and floral **Moscatel** wine.

## TASTING NOTES

**Intense and bright yellow** color with golden reflections. On the nose it shows **floral**, citrusy and **herbaceous** notes over a yeasty and mineral base. The finish is **bitter and clean** with a long, nutty and refreshing aftertaste.