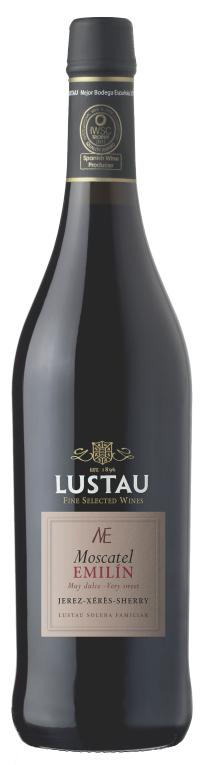

# LUSTAU SOLERA FAMILIAR

M O S C A T E L E M I L Í N

#### VARIETY

100% Moscatel

## AGING

100% Moscatel from Lustau's vineyard "Las Cruces" in **Chipiona**. Aged for **8** years in **Jerez de la Frontera**.

### TASTING NOTES

Dark mahogany color with a iodine rim. Intense floral and citric aromas, showing Moscatel varietal at its best. Smooth and rich on the palate, reminiscent of dried fruits and spices. This wine has great length and sweetness, yet balanced by its natural acidity.

### TO SERVE

Serve at 10 – 12°C. /50 - 54°F/ Serve as a dessert wine. Perfect with citrus flavored and egg-based desserts or rich fruit cakes.

Alcohol

Average age 8 years Aging location
Sanlúcar
El Puerto
Jerez

Very Sweet •