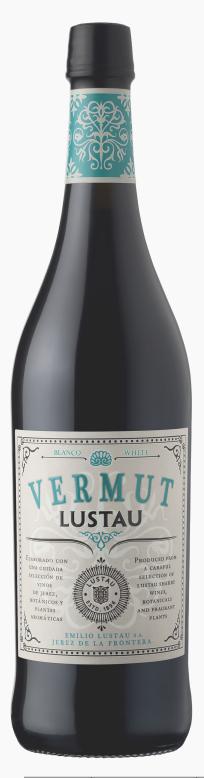

# L U S T A U V E R M U T

## BLANCO

### BASE

Fino & Moscatel

### AGING

A **perfect blend** of two wines: a dry, mineral and crisp **Fino** sherry and a sweet and floral **Moscatel** wine.

### TASTING NOTES

Intense and bright yellow color with golden reflections. On the nose it shows floral, citrusy and herbaceous notes over a yeasty and mineral base. The finish is bitter and clean with a long, nutty and refreshing aftertaste.

### TO SERVE

Serve between 7 - 9°C **/44 - 48°F/** on the rocks and garnish it with a green olive. The perfect apéritif if accompanied with olives, nuts or any snacks.

94

Alcohol Density pH Acidity Acidity Sugar 1.5% 1.048 3.00 0.18 4.57 1.44